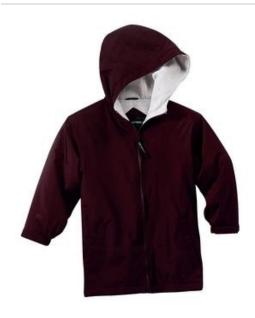

# Port Authority<sup>®</sup> Youth Team Jacket. YJP56

A jacket as spirited as your team. With sporty styling, the nylon shell repels water while the sweatshirt fleece lining in the hood and body provides comfort and warmth.

- 100% Teklon<sup>®</sup> nylon shell
- 1.5-ounce polyfill in sleeves
- 6.5-ounce, 100% polyester sweatshirt fabric body and hood lining, 100% polyester sleeve lining
- No draw cord at hood
- Locker loop
- Slash pockets
- Bastic cuffs with adjustable hook and loop closures
- Interior pocket with hook and loop closure
- Port Pocket<sup>™</sup> for decoration access