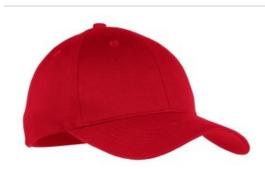

# Port & Company<sup>®</sup>Youth Six-Panel Twill Cap. YCP80

It's no wonder this is one of our best-selling caps.

- Fabric: 100% cotton tw ill; 80/20 poly/cotton (Neons)
- Structure: Structured
- Profile: Mid
- Closure: Hook and loop