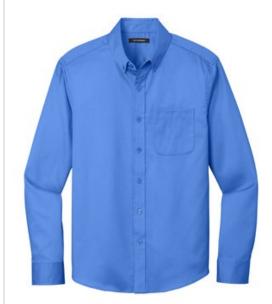

# Port Authority<sup>®</sup> Long Sleeve SuperPro React<sup>™</sup> Twill Shirt. W808

The ultimate in professional performance, this wrinkleresistant shirt also releases stains. The soft, smooth fabric gives you a polished look that's comfortable enough for yearround wear.

- 4.3-ounce, 55/45 cotton/poly twill
- Stain release
- Wrinkle-resistant
- Button-dow n collar
- Dyed-to-match buttons
- Left chest pocket
- Rounded adjustable cuffs
- Back yoke with box pleat