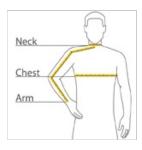

#### HOW TO MEASURE

#### CHEST WIDTH

Measure under the arm and around the fullest part of the chest with arms down, keeping tape horizontal.

#### NECK

Measure around the fullest part of the neck at the base.

Place hand on hip. Start at the center of the back of the neck and measure across the shoulder, to the elbow, and then down to the wrist.

### SIZE CHART

|  |       | XS          | S           | М           | L           | XL          | 2XL         | 3XL         | 4XL         |
|--|-------|-------------|-------------|-------------|-------------|-------------|-------------|-------------|-------------|
|  | Chest | 32-34       | 35-37       | 38-40       | 41-43       | 44-46       | 47-49       | 50-53       | 54-57       |
|  | Neck  | 14 1/2 - 15 | 15 - 15 1/2 | 15 1/2 - 16 | 16 - 16 1/2 | 16 1/2 - 17 | 17 - 17 1/2 | 17 1/2 - 18 | 18 - 18 1/2 |
|  | Arm   | 30 1/2      | 32          | 34          | 35          | 36 1/2      | 37 1/2      | 38 1/2      | 39 1/2      |