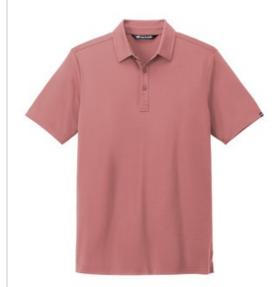

# TravisMathew Bayfront Solid Polo TM1MY399

Understated is far from boring in this sophisticated, subtly textured polo. Quick-drying, moisture-wicking and wrinkle-resistant, it is always primed for performance.

- 4.4-ounce, 64/36 cotton/polyester
- Easy wash and wear
- Self-fabric collar
- Three-button placket with dyed-to-match buttons
- TM logo w oven label at left sleeve
- Open hem sleeves
- Side vents