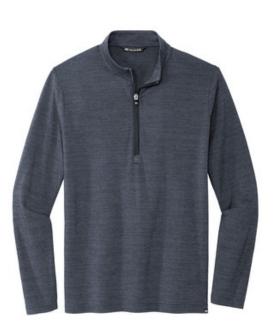

# TravisMathew Crestview 1/4-Zip TM1MW452

Get the good times rolling with our performance-based, lightw eight 1/4-zip pullover. Outfit yourself for everything from early morning tee times to late night hangs.

- 4.6-ounce, 70/23/7 polyester/cotton/spandex
- Zip-through collar
- Reverse coil zipper with TM logo pull
- TM logo w oven label at left hem