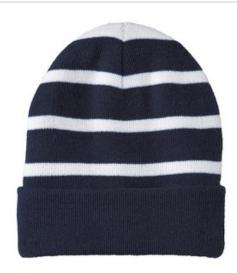

## Sport-Tek $^{\mathbb{R}}$ Striped Beanie with Solid Band. STC31

This fully lined beanie keeps the chill at bay and coordinates with our Striped Arm Socks (STA03) sold separately.

- 100% acrylic
- 89/9/2 acrylic/poly/metallic (Sport Blue/Silver, Team Navy/Silver)
- 100% polyester fleece lining
- All colors have black fleece lining except True Royal,
  Maroon, Purple, Deep Orange and Sport Blue w hich have grey fleece lining