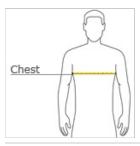

#### HOW TO MEASURE

### CHEST WIDTH

Measure under the arm and around the fullest part of the chest with arms down, keeping tape horizontal.

### SIZE CHART

|       | XS    | S     | М     | L     | XL    | 2XL   | 3XL   | 4XL   |
|-------|-------|-------|-------|-------|-------|-------|-------|-------|
| Chest | 32-34 | 35-37 | 38-40 | 41-43 | 44-46 | 47-49 | 50-53 | 54-57 |