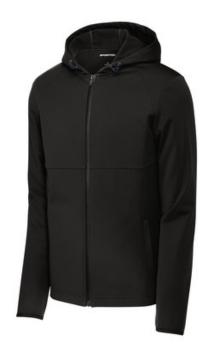

# Sport-Tek<sup>®</sup> Hooded Soft Shell Jacket ST980

With sporty raglan sleeves and great water- and wind-resistance, this soft shell is made for you, regardless of the weather.

- 100% polyester knit shell w ith a durable w ater-repellent (DWR) coating bonded to a w ater-resistant film insert and a 100% polyester brushed tricot interior
- 5000MM fabric w aterproof rating
- 5000G/M2 fabric breathability rating
- Three-panel hood with draw cord and toggles
- Set-in sleeves
- Coated reverse coil center front zipper
- Front reverse coil zippered pockets
- Bastic binding at cuffs
- Open hem