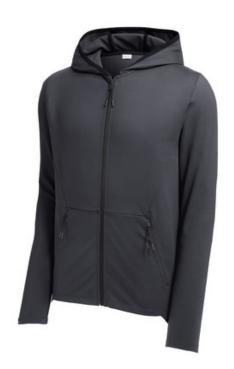

# Sport-Tek<sup>®</sup> Circuit Hooded Full-Zip ST870

Ideal for w armups or cooldow ns, the Circuit Hooded Full-Zip moves with you throughout your practice, game or day.

- 7.8-ounce, 78/22 poly/spandex
- Tear-aw ay removable label
- Three-panel hood
- Vislon<sup>®</sup> front zipper
- Secure front pockets