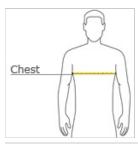

HOW TO MEASURE

#### CHEST WIDTH

Measure under the arm and around the fullest part of the chest with arms  ${\sf dow}\, {\sf n}$ , keeping tape horizontal.

#### SIZE CHART

|       | XS    | S     | М     | L     | XL    | 2XL   | 3XL   | 4XL   |
|-------|-------|-------|-------|-------|-------|-------|-------|-------|
| Chest | 32-34 | 35-37 | 38-40 | 41-43 | 44-46 | 47-49 | 50-53 | 54-57 |