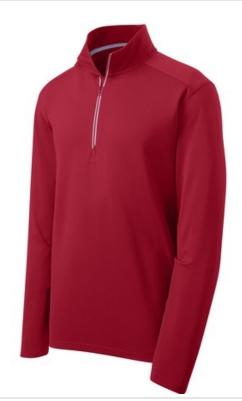

# Sport-Tek<sup>®</sup> Sport-Wick<sup>®</sup> Textured 1/4-Zip Pullover. ST860

This mid-w eight pullover has an unbeatable textured look with contrast zipper taping. Plus, it performs by wicking moisture.

- 100% polyester
- Cadet collar
- Tag-free label
- Taped neck
- Dyed-to-match Vislon zipper and pull
- Silver zipper tape
- Angled chin guard for additional comfort
- Set-in sleeves
- Open cuffs and hem