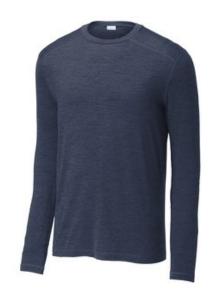

# Sport-Tek <sup>®</sup> Exchange 1.5 Long Sleeve Crew. ST710

Why did we name this stretchable, moisture-wicking crew the 1.5? Because it's light enough to wear as a tee, but warm enough to be a light layer.

- 5.6-ounce, 88/12 poly/spandex
- Removable tag for comfort and relabeling
- Coverstitch seams throughout