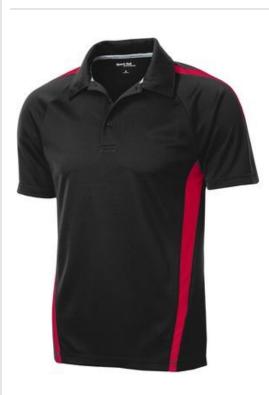

# Sport-Tek<sup>®</sup> PosiCharge<sup>®</sup> Micro-Mesh Colorblock Polo. ST685

Polos with extra color panels that are made to last thanks to PosiCharge technology. They also wick moisture and resist snags.

- 4-ounce, 100% polyester double mesh with PosiCharge technology
- Partially made from recycled coffee grounds
- Self-fabric collar
- Contrast neck taping
- · Colorblocking at the shoulders, sleeves and sides
- Tag-free label
- 3-button placket with dyed-to-match buttons
- Raglan, open hem sleeves