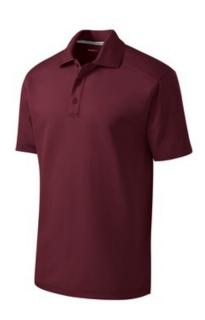

# Sport-Tek<sup>®</sup> PosiCharge<sup>®</sup> Micro-Mesh Polo. ST680

PosiCharge technology helps preserve colors and logos in a mesh that wicks moisture and resists snags.

- 4-ounce, 100% polyester double mesh with PosiCharge technology
- Partially made from recycled coffee grounds
- Contrast neck taping
- Tag-free label
- Flat knit collar
- 3-button placket with dyed-to-match buttons
- Triple-needle yoke and armholes
- Set-in, open hem sleeves
- Side vents