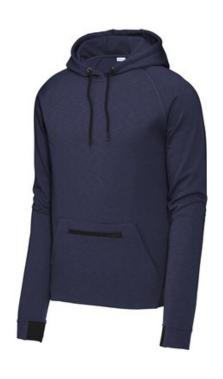

# Sport-Tek<sup>®</sup> PosiCharge<sup>®</sup> Strive Hooded Pullover ST571

Achieve w hat you strive for in this elevated, moisture-wicking style that has a soft, natural hand and a slub appearance. PosiCharge technology keeps the colors strong and vibrant.

- 8.9-ounce, 90/10 poly/cotton fleece
- Three-panel hood
- Tear-aw ay removable label
- Raglan sleeves with coverstitching
- Zippered mesh pocket on front pouch pocket
- · Half elastic, half self-fabric cuffs and hem for comfort