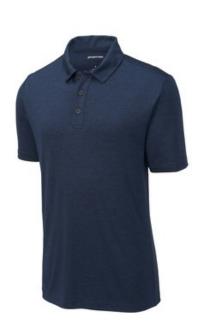

# Sport-Tek <sup>®</sup> Endeavor Polo. ST467

With a subtle heather texture and moisture-wicking technology, this polo will help you achieve all your performance endeavors.

- 4.4-ounce, 100% polyester
- Tag-free label
- 3-button placket