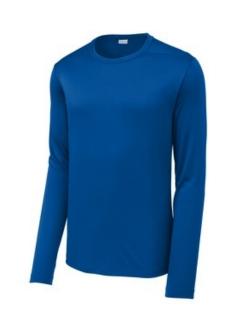

## Sport-Tek <sup>®</sup> Posi-UV<sup>®</sup> Pro Long Sleeve Tee. ST420LS

These high-performance, breathable tees have a soft, matte hand and deliver exceptional UV protection, PosiCharge colorlocking technology and moisture wicking.

4-ounce, 100% polyester interlock with PosiCharge technology

- UPF rating of 50
- Removable tag for comfort and relabeling
- Set-in sleeves