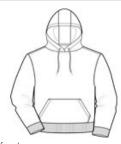

# Sport-Tek<sup>®</sup> Pullover Hooded Sweatshirt. ST254

A proven winner improved with an updated fit, beefier rib knit details and a three-panel hood. It's also colorfast and resists shrinkage.

- 9-ounce, 65/35 ring spun combed cotton/poly fleece
- Tw ill-taped neck
- Dyed-to-match draw cord
- 2x2 rib knit cuffs and hem with spandex
- Fully coverseamed
- Front pouch pocket