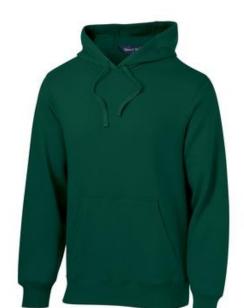

# Sport-Tek<sup>®</sup> Pullover Hooded Sweatshirt. ST254

A proven winner improved with an updated fit, beefier rib knit details and a three-panel hood. It's also colorfast and resists shrinkage.

- 9-ounce, 65/35 ring spun combed cotton/poly fleece
- Tw ill-taped neck
- Dyed-to-match draw cord
- 2x2 rib knit cuffs and hem with spandex
- Fully coverseamed
- Front pouch pocket