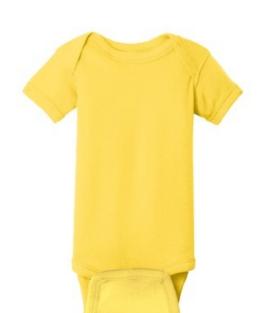

## Rabbit Skins<sup>™</sup> Infant Short Sleeve Baby Rib Bodysuit. RS4400

These bodysuits feature lap shoulders to make it easier for the many times a day that parents have to change baby's outfit.

- 5-ounce, 100% combed ring spun cotton 1x1 baby rib
- 88/12 combed ring spun cotton/poly (Heather)
- White is sew n w ith 100% cotton thread for easy garment dyeing
- Side seamed
- EasyTear<sup>™</sup> label for additional comfort and ability to brand as your own
- Flatlock seams
- Double-needle ribbed binding on neck, shoulders, sleeves and leg openings
- Innovative three-snap closure