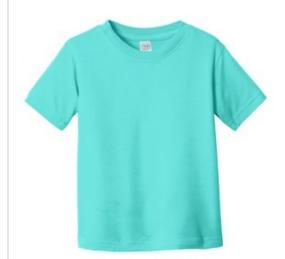

## Rabbit Skins<sup>™</sup> Toddler Fine Jersey Tee. RS3321

Classic comfort meets color in these soft crew neck tees. Whether layered or worn alone, these tees are soft, yet durable enough to meet playtime demands.

- 4.5-ounce, 100% combed ring spun cotton fine jersey
- 93/7 combed ring spun cotton/poly (Heather)
- White is sew n with 100% cotton thread for easy garment
- Topstitch ribbed collar
- $\bullet$  EasyTear  $^{^{\text{TM}}}$  label for additional comfort and ability to brand as your own
- Shoulder-to-shoulder taping
- Double-needle sleeves and hem