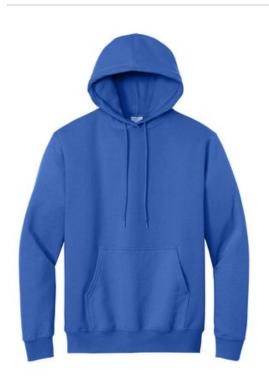

# Port & Company<sup>®</sup> Tall Essential Fleece Pullover Hooded Sweatshirt. PC90HT

Nothing is better for relaxing than our 9-ounce favorite at a budget-friendly price.

- 9-ounce, 50/50 cotton/poly fleece
- Air jet yarn for softness
- Removable tag for comfort and relabeling

Tumble dry medium. Do not iron decoration.

Front pouch pockets