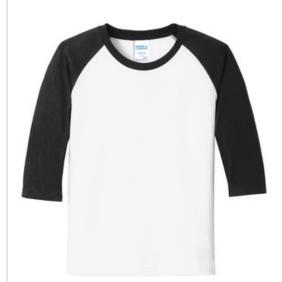

# Port & Company<sup>®</sup> Youth Core Blend 3/4-Sleeve Raglan Tee. PC55YRS

A classic, moisture-wicking team look at a great value.

- 5.5-ounce, 50/50 cotton/poly
- Made with up to 5% recycled polyester from plastic bottles
- Removable tag for comfort and relabeling