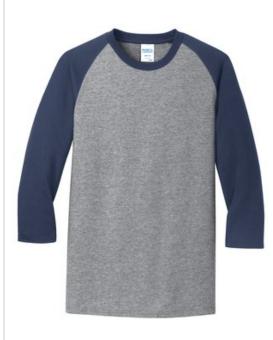

## Port & Company<sup>®</sup> Core Blend 3/4-Sleeve Raglan Tee. PC55RS

A classic, moisture-wicking team look at a great value.

- 5.5-ounce, 50/50 cotton/poly
- Made with up to 5% recycled polyester from plastic bottles
- Removable tag for comfort and relabeling