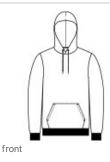

## Port & Company<sup>®</sup> Tie-Dye Pullover Hooded Sweatshirt. PC146

This throw back look is colorful and comfortable. This sw eatshirt is created with a prepared-for-dye blank and hand dyed for a vibrant look.

- 7.8-ounce, 80/20 cotton/poly fleece
- Tw o-ply hood
- Dyed-to-match draw cords
- Front pouch pocket

The tie-dye process infuses each garment with unique character. Please allow for slight color variation. CARE INSTRUCTIONS Machine w ash cold, inside out w ith like colors, only nonchlorine bleach w hen needed. Tumble dry medium. Do not iron.