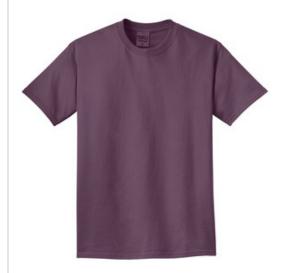

# Port & Company<sup>®</sup> Beach Wash<sup>®</sup> Garment-Dyed

This tee is unique and incredibly soft with a worn-in, vintage look. Starting with a prepared-for-dye blank ensures vibrant color and a standard fit after washing.

- 5.5-ounce, 100% garment-dyed ring spun cotton
- 1x1 rib knit collar
- Tear-aw ay label

The pigment-dyeing process infuses each garment with unique character. Please allow for slight color variation in production and washing. Special consideration must also be taken when printing white ink on pigment-dyed cotton. Please note: This product is transitioning from woven labels to tear-aw ay labels. Your order may contain a combination of both labels.