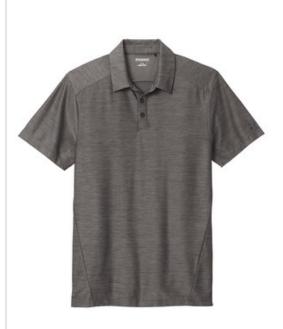

## OGIO<sup>®</sup> Slate Polo. OG143

This sophisticated tonal heather polo has a slight slub texture and performs with moisture wicking and stretch for a polished look.

- 5.2-ounce, 90/10 poly/spandex with stay-cool wicking technology
- OGIO heat transfer label for tag-free comfort
- Self-fabric collar with collar stand
- OGIO w oven tab at center back collar
- Angled 3-button placket with flat matte black silicone buttons
- Forw ard side seams
- Set-in, open hem sleeves
- Black reflective O on left sleeve