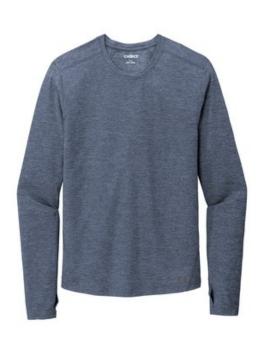

# OGIO<sup>®</sup> Force Long Sleeve Tee OE340

STAY-COOL WICKING STRETCH FLATLOCK SEAMS FOR COMFORT REFLECTIVE DETAILS

- 5.2-ounce, 88/12 poly/spandex with stay-cool wicking technology
- OGIO heat transfer label for tag-free comfort
- Bastic locker loop on center back neck
- Black reflective O heat transfer bar on back right shoulder
- Thumbholes for w armth
- Black reflective O heat transfer on front left hem