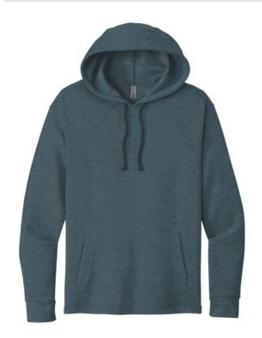

# Next Level Apparel<sup>®</sup> Unisex Malibu Pullover Hoodie. NL9300

- 7.4-ounce, 60/40 cotton/poly
- CVC blend
- Tw ill back neck tape н.
- Aluminum grommets
- Dyed-to-match draw cord
- Welt pocket
- 1x1 rib knit cuffs
- Double-needle open hem
- Side seamed
- Tear-aw ay label