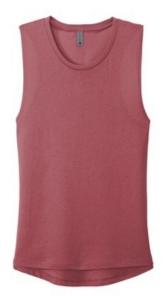

# Next Level Apparel $^{\mbox{\scriptsize R}}$ Women's Festival Muscle Tank. NL5013

- 3.5-ounce, 65/35 poly/combed ring spun cotton, 40 singles
- 1x1 rib knit neck
- Hemmed, oversized armholes
- Slight drop tail hem
- Tear-aw ay label
- Side seamed
- Fitted