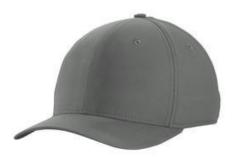

# Nike Dri-FIT Classic 99 Cap. NKAA1860

Made from stretchy dobby fabric, this structured, mid-profile cap is a true classic. The comfortable AeroBill and Dri-FIT moisture-wicking technology help keep you dry, while embroidered eyelets enhance ventilation. The contrast Sw oosh design trademark is embroidered on the center back. Made of 100% Dri-FIT polyester.

front

back