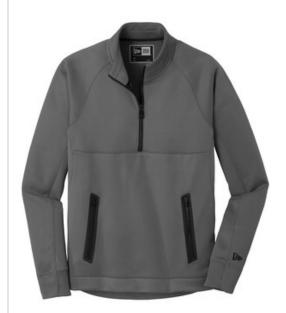

# New Era <sup>®</sup> Venue Fleece 1/4-Zip Pullover. NEA523

Perfect for most venues, this moisture-wicking fleece combines new-tech performance with old-school style.

- 6.2-ounce, 100% polyester fleece
- Embossed New Era neck taping
- Heat transfer label for tag-free comfort
- Raglan sleeves
- Embossed silicone New Era flag logo at left sleeve
- Exposed Vislon ® zipper
- Matte black zipper pull debossed with New Era flag logo
- Welded zippered pockets