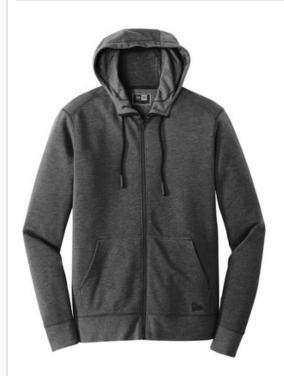

# New Era <sup>®</sup> Tri-Blend Fleece Full-Zip HoodieNEA511

Designed for maximum comfort, this hoodie has a goanyw here look complete with modern details.

- 7.1-ounce, 55/34/11 cotton/poly/rayon fleece
- Coverstitched seams
- 3-panel hood
- Heat transfer label for tag-free comfort
- Embossed New Era neck and shoulder taping
- Matte black grommets
- Hand-dipped, silicone-tipped draw cords
- Zip-through neck
- Exposed vislon zipper
- Matte black zipper pull embossed with New Era flag logo
- Rolled-forw ard shoulders
- Front pouch pockets
- Embossed silicone New Era flag logo on left pocket
- Rib knit cuffs and hem