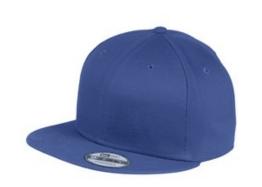

## Flat Bill Snapback Cap. NE400

This style has an urban attitude thanks to the iconic flat bill and old-school snapback closure.

- Fabric: 100% cotton
- Structure: Structured
- Profile: High
- Closure: 7-position adjustable snap

 9FIFTY FIT: Features a classic, throw back look with a flat visor that can curve with a full crow n. Includes a structured front panel for stability and an open back with snapback closure.

New Era products may not be resold without embellishment.