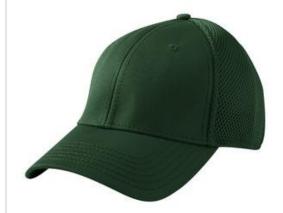

# Stretch Mesh Cap. NE1020

Get into the game without losing your cool. Spacer Mesh panels on hat back allow cooling ventilation on even the w armest days.

• Fabric: 100% cotton in front two panels; 100% polyester Spacer Mesh in mid and back panels

Structure: Structured

Profile: Mid

Closure: Stretch fit

• 39THIRTY FIT: Features a casual look with a stretch-to-fit styling, a contoured crown and precurved visor. Structured for stability with a classic cap shape.