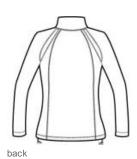

# Sport-Tek<sup>®</sup> Women's Tricot Track Jacket. LST90

With an active team, you need track gear that can keep up. Made from comfortable tricot, the relaxed styling of our coordinating jackets and pants allow ample room for easy movement, w hile the athletic-inspired styling ensures your logo stands out.

- 100% polyester tricot
- Tag-free label
- Soft-brushed backing
- Flatlock stitching throughout
- Gently contoured silhouette
- Cadet collar
- Reverse coil zipper
- Raglan sleeves
- Side zippered pockets
- Open hem with draw cord and toggles