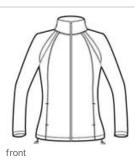

# Sport-Tek<sup>®</sup> Women's Tricot Track Jacket. LST90

With an active team, you need track gear that can keep up. Made from comfortable tricot, the relaxed styling of our coordinating jackets and pants allow ample room for easy movement, w hile the athletic-inspired styling ensures your logo stands out.

- 100% polyester tricot
- Tag-free label
- Soft-brushed backing
- Flatlock stitching throughout
- Gently contoured silhouette
- Cadet collar
- Reverse coil zipper
- Raglan sleeves
- Side zippered pockets
- Open hem with draw cord and toggles