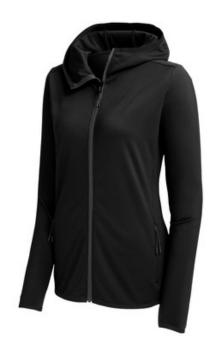

## Sport-Tek<sup>®</sup> Women's Circuit Hooded Full-Zip LST870

Ideal for w armups or cooldow ns, the Circuit Hooded Full-Zip moves with you throughout your practice, game or day.

- 7.8-ounce, 78/22 poly/spandex
- Tear-aw ay removable label
- Three-panel hood
- Vislon<sup>®</sup> front zipper
- Secure front pockets