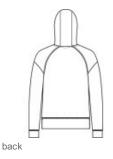

# Sport-Tek<sup>®</sup> Women's Sport-Wick<sup>®</sup> Stretch 1/2-Zip Hoodie LST856

Rise to the occasion with this moisture-wicking 1/2-zip hoodie.

- 6.8-ounce, 90/10 poly/spandex
- Front pouch pocket
- Split, drop tail hem
- Tag-free label