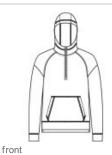

# Sport-Tek<sup>®</sup> Women's Sport-Wick<sup>®</sup> Stretch 1/2-Zip Hoodie LST856

Rise to the occasion with this moisture-wicking 1/2-zip hoodie.

- 6.8-ounce, 90/10 poly/spandex
- Front pouch pocket
- Split, drop tail hem
- Tag-free label