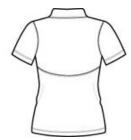

#### **CARE INSTRUCTIONS**

Machine w ash cold w ith like colors. Only non-chlorine bleach, when needed. Tumble dry low. Remove promptly. Cool iron, if necessary. Do not dry clean.

front

back