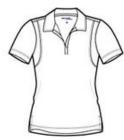

# Sport-Tek $^{\mathbb{R}}$ Ladies Micropique Sport-Wick $^{\mathbb{R}}$ Polo. LST650

Smooth micropique polos that wick moisture and resist snags.

- 3.8-ounce, 100% polyester tricot
- Snag resistant
- Moisture-wicking
- Double-needle stitching throughout
- Tag-free label
- Taped neck
- Self-fabric collar
- Open placket
- Armhole accent
- Curved back waist seam for flattering fit
- Side vents