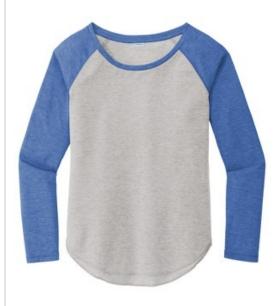

# Sport-Tek <sup>®</sup> Women's PosiCharge <sup>®</sup> Long Sleeve Tri-Blend Wicking Scoop Neck Raglan Tee LST400LS

#### Thi

ultracomfortable tee combines moisture-wicking performance, unbeatable tri-blend softness and PosiCharge technology to lock in color.

- 4.4-ounce, 75/13/12 poly/cotton/rayon jersey with PosiCharge technology
- 4.6-ounce, 75/13/12 poly/cotton/rayon jersey with PosiCharge technology (Black Triad Solid)
- 4.7-ounce, 75/13/12 poly/cotton/rayon jersey with PosiCharge technology (White Triad Solid)
- Removable tag for comfort and relabeling
- Dyed-to-match neck taping
- Raglan sleeves
- Curved drop tail hem