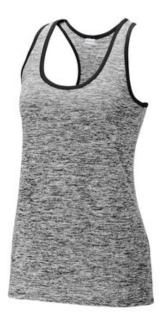

# Sport-Tek <sup>®</sup> Ladies PosiCharge <sup>®</sup> Electric Heather Racerback Tank. LST396

Our color-locking tank has a soft hand, wicks moisture, resists snags and combines colors and bindings at the neck and armholes.

- 4.1-ounce, 100% polyester jersey with PosiCharge technology (Electric Heather)
- 3.8-ounce, 100% polyester interlock with PosiCharge technology (trim)
- Removable tag for comfort and relabeling
- Curved drop tail hem