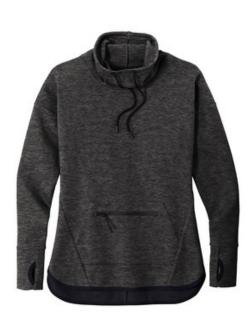

# Sport-Tek<sup>®</sup> Women's Triumph Cowl Neck Pullover LST280

This double knit, cotton-rich pullover is a triumph with integrated pockets and rubberized zippers for a modern look and feel.

- 7.1-ounce, 71/29 cotton/poly double-knit fleece
- Tag-free label
- Drop shoulder
- Front seaming detail
- Integrated front rubberized zippered pocket
- Thumbholes for warmth .
- Drop tail hem