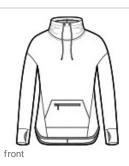

# Sport-Tek<sup>®</sup> Women's Triumph Cowl Neck Pullover LST280

This double knit, cotton-rich pullover is a triumph with integrated pockets and rubberized zippers for a modern look and feel.

- 7.1-ounce, 71/29 cotton/poly double-knit fleece
- Tag-free label
- Drop shoulder
- Front seaming detail
- Integrated front rubberized zippered pocket
- Thumbholes for warmth .
- Drop tail hem