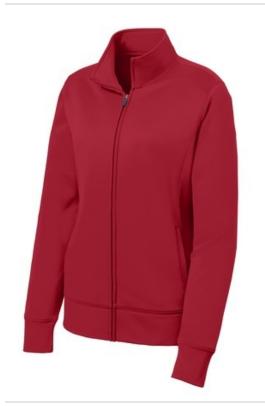

# Sport-Tek<sup>®</sup> Women's Sport-Wick<sup>®</sup> Fleece Full-Zip Jacket. LST241

A classic jacket style created from our moisture-wicking, antistatic Sport-Wick fleece.

- 5.5-ounce, 100% polyester
- Cadet collar
- Taped neck
- Slash pockets
- Self-fabric cuffs and hem