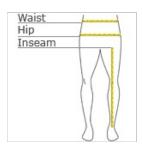

#### HOW TO MEASURE

#### WAIST

Measure around the smallest part of the natural waist.

## INSEAM

Measure a similar style pant that fits well and is the desired length. Measure from the crotch seam to the hem.

### HIPS

With feet together, measure around the fullest part of hips, keep tape horizontal.

|       | XS    | S     | M     | L     | XL    | XXL   | 3XL   | 4XL   |
|-------|-------|-------|-------|-------|-------|-------|-------|-------|
| Size  | 2     | 4/6   | 8/10  | 12/14 | 16/18 | 20/22 | 24/26 | 28/30 |
| Waist | 24-26 | 27-28 | 29-30 | 31-33 | 34-36 | 37-39 | 40-43 | 44-47 |
| Hip   | 34-36 | 37-38 | 39-40 | 41-43 | 44-46 | 47-49 | 50-53 | 54-57 |