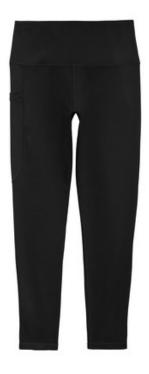

# Sport-Tek $^{\circledR}$ Women's High Rise 7/8 Legging LPST891

This moisture-wicking legging has stretch for movement and a higher rise. It features an integrated pocket for cell phones, keys or small essentials.

- 8.3-ounce, 87/13 poly/spandex jersey
- Tag-free label
- Flatlock seams for comfort
- High rise
- Integrated cell phone pocket on right side
- 7/8 length