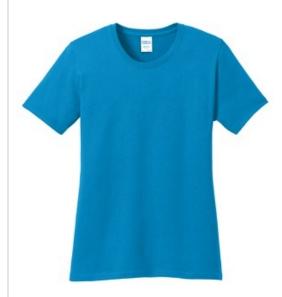

# Port & Company<sup>®</sup> Women's Core Cotton Tee. LPC54

An indispensable t-shirt in our classic silhouette--with a very friendly price.

- 5.4-ounce, 100% cotton
- 98/2 cotton/poly (Ash)
- Athletic Heather is 90/10 cotton/poly
- 50/50 cotton/poly (Neon Blue, Neon Orange, Neon Green, Neon Pink, Neon Yellow, Dark Heather Grey)
- Side seamed with a contoured body for a feminine fit
- Removable tag for comfort and relabeling