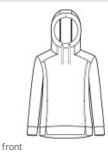

# OGIO<sup>®</sup> Ladies Luuma Pullover Fleece Hoodie. LOG810

Before or after training, this layerable hoodie is casualcomfort perfection.

- 7.1-ounce, 57/38/5 modal/poly/spandex fleece
- OGIO heat transfer label for tag-free comfort
- 3-panel hood
- Cowlneck
- Metal grommets and dyed-to-match tw ill draw cords
- Princess seams
- Open hem
- Metal die cut O on front left hem
- Side vents