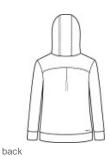

# OGIO<sup>®</sup> Ladies Luuma Pullover Fleece Hoodie. LOG810

Before or after training, this layerable hoodie is casualcomfort perfection.

- 7.1-ounce, 57/38/5 modal/poly/spandex fleece
- OGIO heat transfer label for tag-free comfort
- 3-panel hood
- Cowlneck
- Metal grommets and dyed-to-match tw ill draw cords
- Princess seams
- Open hem
- Metal die cut O on front left hem
- Side vents