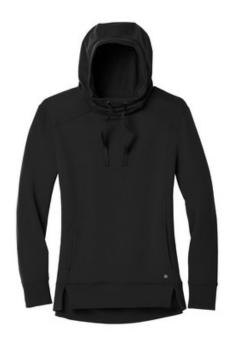

# OGIO<sup>®</sup> Ladies Luuma Pullover Fleece Hoodie. LOG810

Before or after training, this layerable hoodie is casualcomfort perfection.

- 7.1-ounce, 57/38/5 modal/poly/spandex fleece
- OGIO heat transfer label for tag-free comfort
- 3-panel hood
- Cowlneck
- Metal grommets and dyed-to-match tw ill draw cords
- Princess seams
- Open hem
- Metal die cut O on front left hem
- Side vents