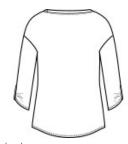

# OGIO $^{\textcircled{R}}$ Women's Gravitate Scoop 3/4-Sleeve . LOG141

This flattering look has a beautiful drape and on-trend OGIO details.

- 4.7-ounce, 100% poly with stay-cool wicking technology
- OGIO heat transfer label for tag-free comfort
- Open neck
- Dolman shoulders
- Self-fabric tabs with matte black buttons
- Heat transfer O at left hem
- Curved hem