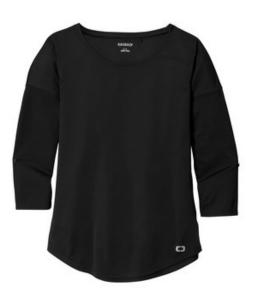

# OGIO $^{\textcircled{R}}$ Women's Gravitate Scoop 3/4-Sleeve . LOG141

This flattering look has a beautiful drape and on-trend OGIO details.

- 4.7-ounce, 100% poly with stay-cool wicking technology
- OGIO heat transfer label for tag-free comfort
- Open neck
- Dolman shoulders
- Self-fabric tabs with matte black buttons
- Heat transfer O at left hem
- Curved hem