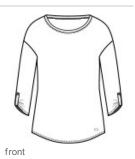

# OGIO $^{\textcircled{R}}$ Women's Gravitate Scoop 3/4-Sleeve . LOG141

This flattering look has a beautiful drape and on-trend OGIO details.

- 4.7-ounce, 100% poly with stay-cool wicking technology
- OGIO heat transfer label for tag-free comfort
- Open neck
- Dolman shoulders
- Self-fabric tabs with matte black buttons
- Heat transfer O at left hem
- Curved hem