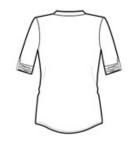

# 

With its 3/4 sleeves and unique sleeve tabs, you'll have a crush on this innovative OGIO henley.

**Crush Henley. LOG111** 

• 4.9-ounce, 100% poly interlock with stay-cool wicking technology

- OGIO heat transfer label for tag-free comfort
- 6-snap pique placket with OGIO-debossed ring snaps
- Set-in, pique sleeve tabs with OGIO-debossed ring snaps

### CARE INSTRUCTIONS

MACHINE WASH COLD WITH LIKE COLORS, DO NOT BLEACH, TUMBLE DRY LOW, COOL IRON, DO NOT USE FABRIC SOFTENER, DO NOT DRY CLEAN.

back