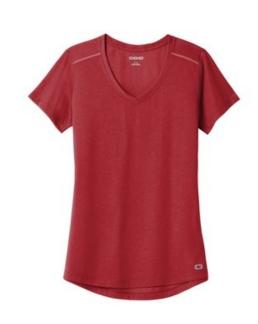

# OGIO<sup>®</sup> Ladies Peak V-Neck Tee. LOE337

## STAY-COOL WICKING FLATLOCK SEAMS FOR COMFORT REFLECTIVE DETAILS

- 4.3-ounce, 80/20 poly/cotton jersey with stay-cool wicking technology
- OGIO heat transfer label for tag-free comfort
- Reflective taping under flatlock stitching at the shoulders
- Set-in sleeves
- Reflective OGIO vertical bar heat transfer on center back
- Reflective O heat transfer on front left hem

### CARE INSTRUCTIONS

Machine w ash cold with like colors: only non-chlorine bleached w hen needed, tumble dry low, do not use fabric softener, remove promptly, cool iron if necessary, do not dry clean.