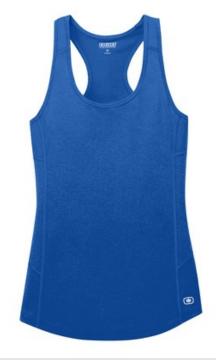

# OGIO<sup>®</sup> Ladies Racerback Pulse Tank. LOE322

STAY-COOL WICKING
ULTRA-BREATHABLE
FLATLOCK SEAMS FOR COMFORT
REFLECTIVE DETAILS

- 4-ounce, 100% poly jersey body with stay-cool wicking technology
- 4.1-ounce, 100% poly mesh shoulder and back panels
- Self-fabric neck
- Reflective stacked O heat transfers at back
- OGIO heat transfer label for tag-free comfort
- Reflective O heat transfer at front left hem