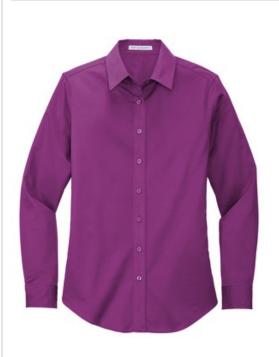

# Port Authority<sup>®</sup> Women's Long Sleeve Easy Care Shirt. L608

This comfortable wash-and-wear shirt is indispensable for the workday. Wrinkle resistance makes this shirt a cut above the competition so you and your staff can be, too.

- 4.5-ounce, 55/45 cotton/poly
- Traditional, relaxed look
- Open collar
- Dyed-to-match buttons
- Adjustable cuffs