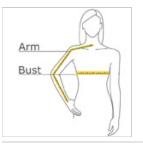

#### HOW TO MEASURE

## BUST

Measure under the arm and around the fullest part of the bust with arms dow n, keeping tape horizontal.

## ARM

Place hand on hip. Start at the center of the back of the neck and measure across the shoulder, to the elbow, and then dow n to the wrist.