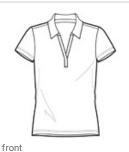

- 4-ounce, 100% polyester double knit with PosiCharge technology; White is 4.3-ounce for increased coverage
- V-neck placket
- Self-fabric collar
- Tag-free label
- Open hem sleeves

If applying sublimation, special care must be taken throughout the process. Contact your decorator for more details.