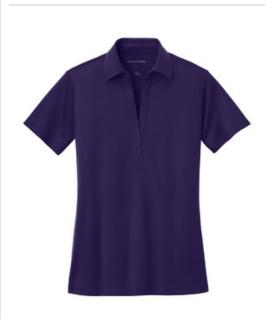

# Port Authority<sup>®</sup> Women's Silk Touch™ Performance Polo. L540

We took our legendary Silk Touch Polo and made it work even harder. The durable, easy care Silk Touch Performance Polo wicks moisture, resists snags and thanks to PosiCharge® technology, holds onto its color for a professional look that lasts. There's just no higher performing polo at this price.

- 4-ounce, 100% polyester double knit with PosiCharge technology; White is 4.3-ounce for increased coverage
- V-neck placket
- Self-fabric collar
- Tag-free label
- Open hem sleeves

If applying sublimation, special care must be taken throughout the process. Contact your decorator for more details.