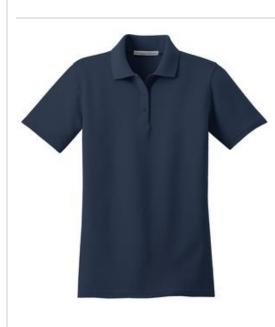

# Port Authority<sup>®</sup> Women's Stain-Resistant Polo. L510

We've taken our classic silhouette and added superior w rinkle and shrink resistance. Odor-fighting properties help minimize odor. We completed the moisture-wicking polo with a stainrelease finish for long-lasting, professional wear.

- 5.6-ounce, 60/40 cotton/poly pique
- Flat knit collar
- 3-button placket with dyed-to-match buttons
- Open hem sleeves
- Side vents